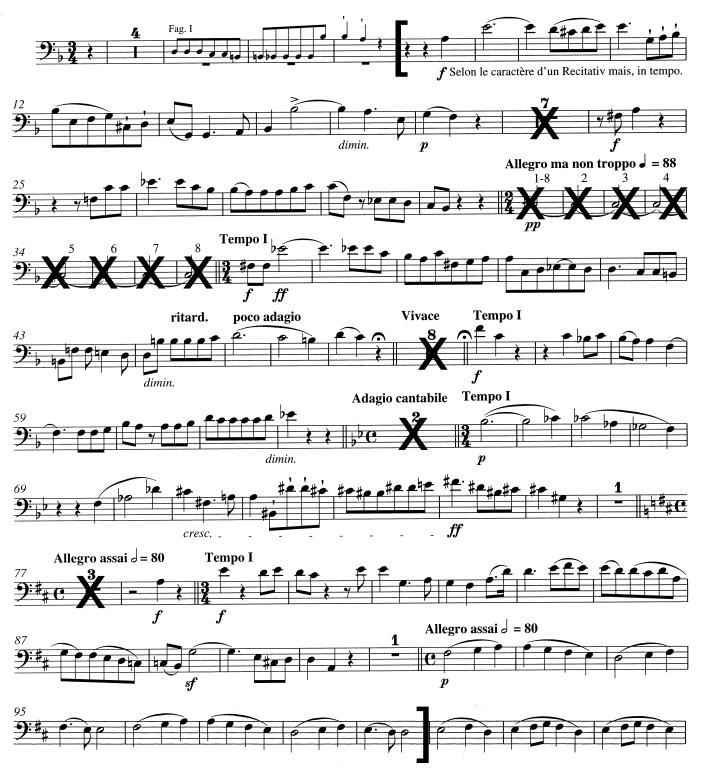

## 08 | Beethoven | Symphony No. 9 mvt. 4

Presto  $\phi \cdot = 66$ 

Please observe a brief pause for the bars which contain the X symbol