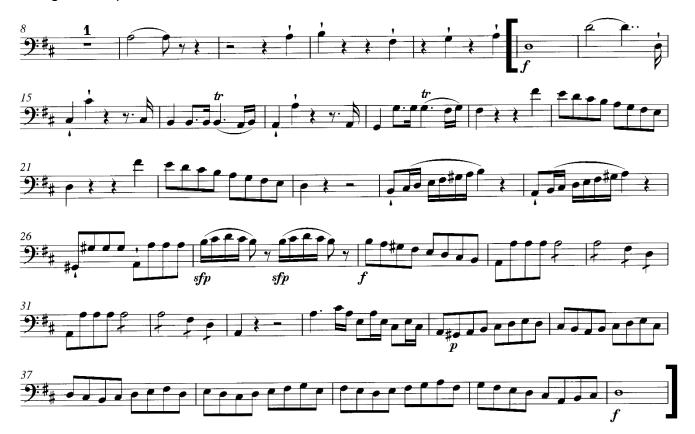

## 08 | Beethoven | Symphony No. 9 mvt. 4

Presto  $\phi \cdot = 66$ 

Please observe a brief pause for the bars which contain the X symbol