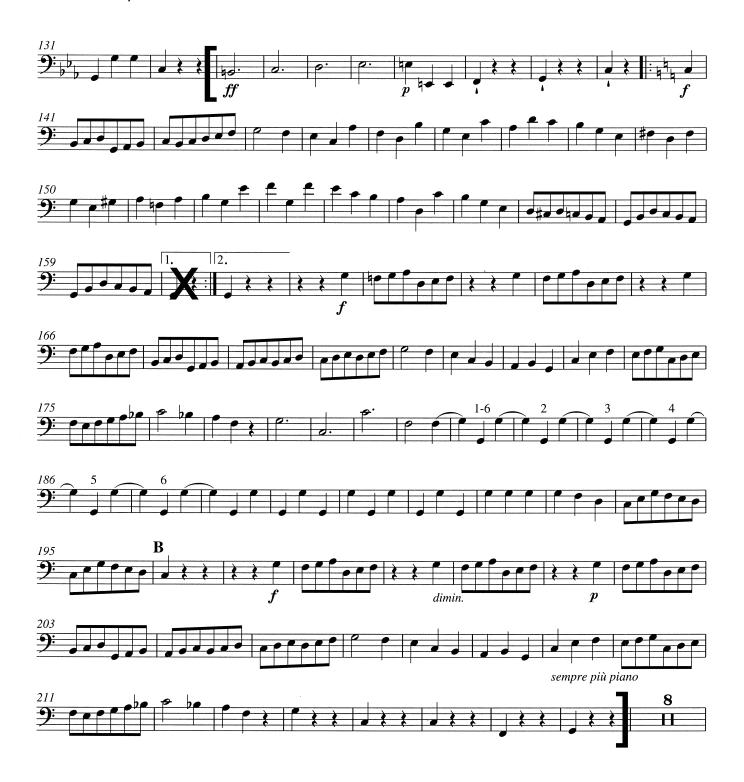

|    |

#### File names

If sending a recorded audition, to enable us to easily and directly play any excerpt, please label each file individually as per these example filenames:

- "01 Classical Concerto.mov"
- "02 Romantic Concerto.mov"
- "03 Bach Violin Concerto.mov"
- "04a Haydn Symphony No.88 excerpt 1.mov"
- "04b Haydn Symphony No.88 excerpt 2.mov"
- etc.

# 03 | J.S. Bach | Violin Concerto in E Major BWV 1042, mvt. 2



# 04 | W.A. Mozart | Symphony No. 35

#### Excerpt 1 | mvt.1

Allegro con spirito



#### Excerpt 2 | mvt.2

Andante



## 05 | W.A. Mozart | Symphony No. 40

#### Excerpt 1 | mvt. 1

Molto Allegro



#### Excerpt 2 | mvt. 1

Same Tempo



## 06 | Beethoven | Symphony No. 5 mvt. 3

Excerpt 1 | mvt. 3 Scherzo

Allegro



#### Excerpt 2 | mvt.3 Trio

Same Tempo



## 07 | Beethoven | Choral Fantasy

Excerpt 1 | Finale



#### Excerpt 2 | Finale



## 08 | Beethoven | Symphony No. 9 mvt. 4

Presto  $\phi \cdot = 66$ 

Please observe a brief pause for the bars which contain the X symbol



# 09 | Schubert | Symphony No.8 mvt. 1



# 10 | Richard Strauss | Ein Heldenleben

Lebhaft bewegt.



# 11 | Mussorgsky orch. Ravel | Pictures at an Exhibition mvt. 6



## 12 | Mahler | Symphony No. 2 mvt. 1



# 13 | Sibelius | Symphony No. 2 mvt. 2



# 14 | Smetana | Bartered Bride Overture Excerpt 1



Excerpt 2
Same Tempo



## 15 | Brahms | Symphony No. 2

#### Excerpt 1 | mvt. 1

Allegro non troppo



#### Excerpt 2 | mvt. 2



New Zealand Symphony Orchestra | Tutti Double Bass | July 2017

# 16 | Verdi | Othello

Poco più mosso • = 80