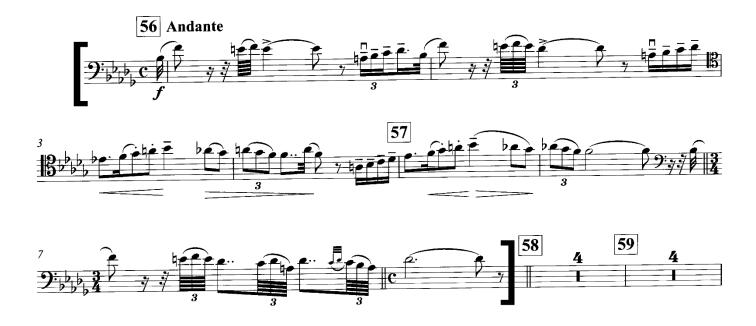

ncerto in E Major BWV 1042, mvt. 2



# 04 | W.A. Mozart | Symphony No. 35

#### Excerpt 1 | mvt.1

Allegro con spirito



#### Excerpt 2 | mvt.2

Andante



## 05 | W.A. Mozart | Symphony No. 40

#### Excerpt 1 | mvt. 1

Molto Allegro



#### Excerpt 2 | mvt. 1

Same Tempo



## 06 | Beethoven | Symphony No. 5 mvt. 3

Excerpt 1 | mvt. 3 Scherzo

Allegro



#### Excerpt 2 | mvt.3 Trio

Same Tempo



## 07 | Beethoven | Choral Fantasy

Excerpt 1 | Finale



#### Excerpt 2 | Finale



## 08 | Beethoven | Symphony No. 9 mvt. 4

Presto  $\phi \cdot = 66$ 

Please observe a brief pause for the bars which contain the X symbol



# 09 | Schubert | Symphony No.8 mvt. 1



# 10 | Richard Strauss | Ein Heldenleben

Lebhaft bewegt.



# 11 | Mussorgsky orch. Ravel | Pictures at an Exhibition mvt. 6



## 12 | Mahler | Symphony No. 2 mvt. 1



# 13 | Sibelius | Symphony No. 2 mvt. 2



# 14 | Smetana | Bartered Bride Overture Excerpt 1



Excerpt 2
Same Tempo



## 15 | Brahms | Symphony No. 2

#### Excerpt 1 | mvt. 1

Allegro non troppo



#### Excerpt 2 | mvt. 2



New Zealand Symphony Orchestra | Tutti Double Bass | July 2017

# 16 | Verdi | Othello

Poco più mosso • = 80