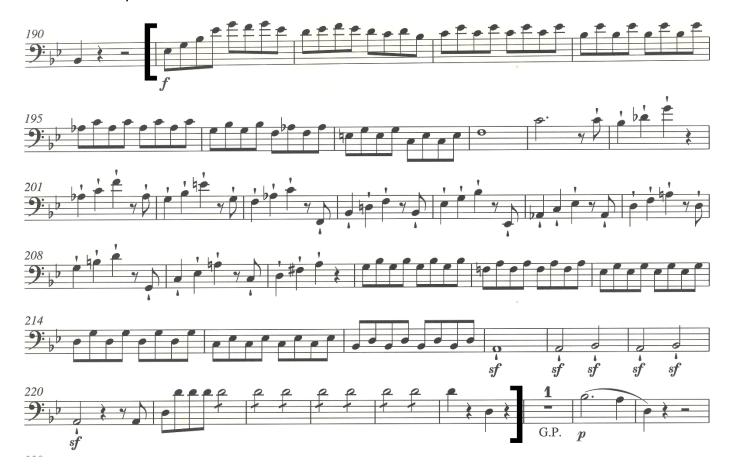

## 08 | Beethoven | Symphony No. 9 mvt. 4

Presto  $\phi \cdot = 66$ 

Please observe a brief pause for the bars which contain the X symbol