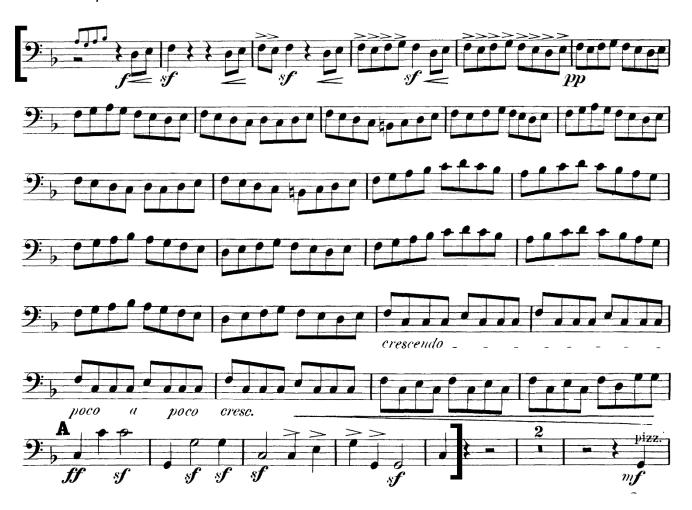

## 08 | Beethoven | Symphony No. 9 mvt. 4

Presto  $\phi \cdot = 66$ 

Please observe a brief pause for the bars which contain the X symbol